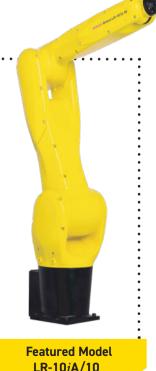

## LR-10 Series

A compact 6-axis robot designed for machine tending, as well as a variety of picking applications found in the warehousing and logistics markets. This robot is an ideal solution for companies with limited floor space, as its slim arm fits into machine tools to load and unload parts.

Weighing just 46 kg, the LR-10iA/10 robot mounts to the floor, upside down, or on an angle. It is also very easy to mount the robot to an AGV or other mobile platform to accommodate a variety of repetitive tasks or automate machines that are standing idle.