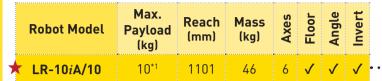

LR-10*i*A/10

<sup>\*1)</sup> Payload can be up to 13kg with restricted envelope.