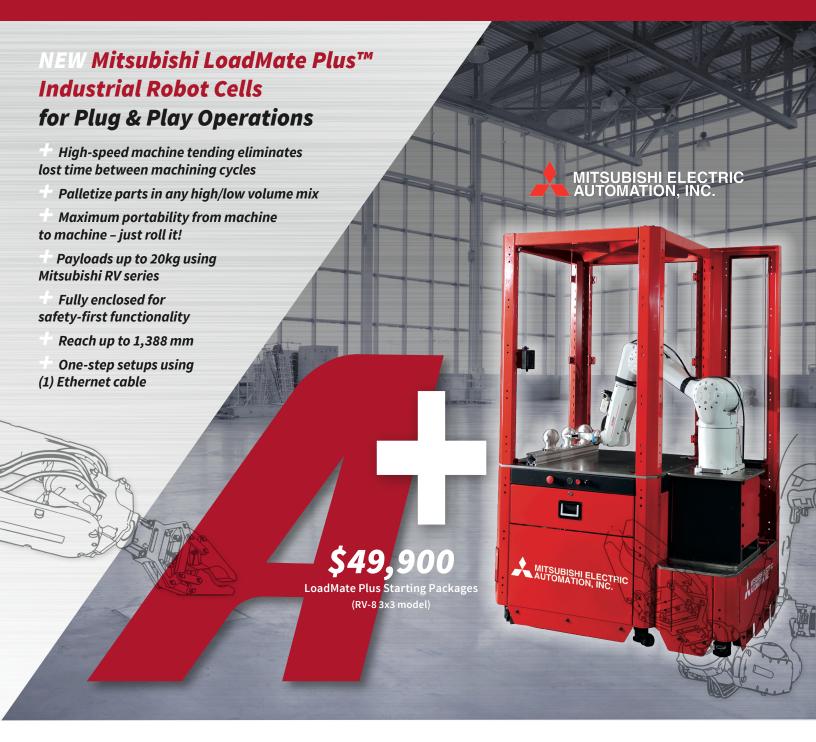

#### Specifications for Mitsubishi LoadMate Plus™ Robotic Cell Series:

Axes: 6
6 Models Available
Payloads up to 20kg
Maximum reach up to 1388mm
Stand Width: 36" or 48"
Stand Height: 82"