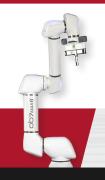

# OB7 COLLABORATIVE ROBOT FAMILY

|            | OB7 - STRETCH   | ОВ7             | OB7 - MAX 8     | OB7 - MAX 12    |
|------------|-----------------|-----------------|-----------------|-----------------|
| PAYLOAD    | 8.8 lbs / 4kg   | 11 lbs / 5kg    | 17 lbs / 8 kg   | 26 lbs / 12kg   |
| REACH (MM) | 49"/ 1,250 (mm) | 39"/ 1,000 (mm) | 66"/ 1,700 (mm) | 51"/ 1,300 (mm) |
| AXES       | 7               | 7               | 7               | 7               |
| соѕт       | \$34,900        | \$34,900        | \$45,900        | \$45,900        |