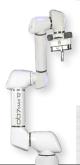

# OB7 COLLABORATIVE ROBOT FAMILY

|            | OB7 - STRETCH   | ОВ7             | OB7 - MAX 8     | OB7 - MAX 12    |
|------------|-----------------|-----------------|-----------------|-----------------|
| PAYLOAD    | 8.8 lbs / 4kg   | 11 lbs / 5kg    | 17 lbs / 8 kg   | 26 lbs / 12kg   |
| REACH (MM) | 49"/ 1,250 (mm) | 39"/ 1,000 (mm) | 66"/ 1,700 (mm) | 51"/ 1,300 (mm) |
| AXES       | 7               | 7               | 7               | 7               |
| соѕт       | \$34,900        | \$34,900        | \$45,900        | \$45,900        |