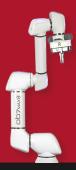

# OB7 COLLABORATIVE ROBOT FAMILY

|            | OB7 - STRETCH   | ОВ7             | OB7 - MAX 8     | OB7 - MAX 12    |
|------------|-----------------|-----------------|-----------------|-----------------|
| PAYLOAD    | 8.8 lbs / 4kg   | 11 lbs / 5kg    | 17 lbs / 8 kg   | 26 lbs / 12kg   |
| REACH (MM) | 49"/ 1,250 (mm) | 39"/ 1,000 (mm) | 66"/ 1,700 (mm) | 51"/ 1,300 (mm) |
| AXES       | 7               | 7               | 7               | 7               |
| соѕт       | \$34,900        | \$34,900        | \$45,900        | \$45,900        |