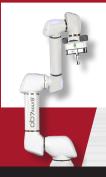

#### Mitsubishi LoadMate Plus™ Specs:

Axes: 6

6 Models Available Payloads up to 20kg Maximum reach up to 1388mm

Stand Width: 36" or 48"

Stand Height: 82"