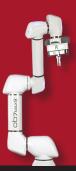

# OB7 COLLABORATIVE ROBOT FAMILY

|            | OB7 - STRETCH   | ОВ7             | OB7 - MAX 8     | OB7 - MAX 12    |
|------------|-----------------|-----------------|-----------------|-----------------|
| PAYLOAD    | 8.8 lbs / 4kg   | 11 lbs / 5kg    | 17 lbs / 8 kg   | 26 lbs / 12kg   |
| REACH (MM) | 49"/ 1,250 (mm) | 39"/ 1,000 (mm) | 66"/ 1,700 (mm) | 51"/ 1,300 (mm) |
| AXES       | 7               | 7               | 7               | 7               |
| cost       | \$34,900        | \$34,900        | \$45,900        | \$45,900        |