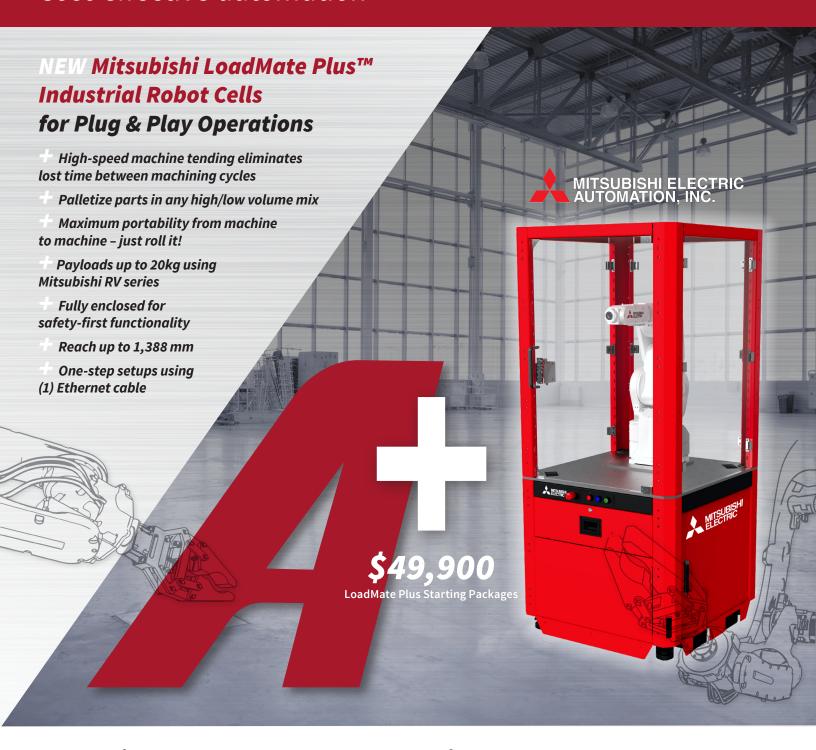

#### Mitsubishi LoadMate Plus™ Specs:

Axes: 6

6 Models Available Payloads up to 20kg Maximum reach up to 1388mm

Stand Width: 36" or 48"

Stand Height: 82"