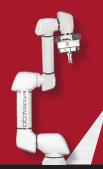

# OB7 COLLABORATIVE ROBOT FAMILY

|            | OB7 - STRETCH   | ОВ7             | OB7 - MAX 8     | OB7 - MAX 12    |
|------------|-----------------|-----------------|-----------------|-----------------|
| PAYLOAD    | 8.8 lbs / 4kg   | 11 lbs / 5kg    | 17 lbs / 8 kg   | 26 lbs / 12kg   |
| REACH (MM) | 49"/ 1,250 (mm) | 39"/ 1,000 (mm) | 66"/ 1,700 (mm) | 51"/ 1,300 (mm) |
| AXES       | 7               | 7               | 7               | 7               |
| cost       | \$34,900        | \$34,900        | \$45,900        | \$45,900        |