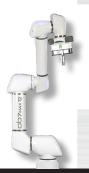

# OB7 COLLABORATIVE ROBOT FAMILY

|            | OB7 - STRETCH   | ОВ7             | OB7 - MAX 8     | OB7 - MAX 12    |
|------------|-----------------|-----------------|-----------------|-----------------|
| PAYLOAD    | 8.8 lbs / 4kg   | 11 lbs / 5kg    | 17 lbs / 8 kg   | 26 lbs / 12kg   |
| REACH (MM) | 49"/ 1,250 (mm) | 39"/ 1,000 (mm) | 66"/ 1,700 (mm) | 51"/ 1,300 (mm) |
| AXES       | 7               | 7               | 7               | 7               |
| cost       | \$34,900        | \$34,900        | \$45,900        | \$45,900        |